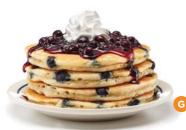

#### **Double Blueberry**

Four buttermilk pancakes filled with blueberries & topped with blueberry compote.
610 cal | 9.99

Make it Gluten-Friendly! 610 cal | 9.99

Panqueques con Arándanos