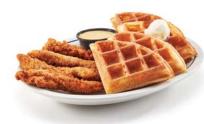

#### **Chicken & Waffles**

Four buttermilk crispy chicken breast strips & our Belgian waffle<sup>†</sup>. Served with choice of buttermilk ranch, honey mustard or IHOP® Sauce. 1260-1310 cal | 13.99 Pollo y Waffles