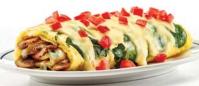

## Chicken Florentine Crepes

Two crepes filled with grilled chicken breast, mushrooms, onions & Swiss on a bed of spinach. Topped with White Cheddar sauce & fresh tomatoes. 860 cal | 13.49

Crepas de Pollo a la Florentina