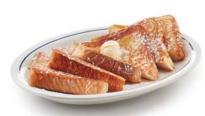

## **Our Original French Toast**

Six triangles topped with whipped real butter & dusted with powdered sugar. 740 cal | 10.99

**Stuffed French Toast**Two cinnamon-raisin triangles

(890 cal). Topped with choice