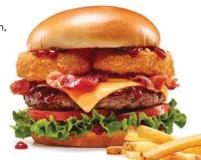

#### Cowboy BBQ

This may be how the West was won. Two crispy onion rings, our custom-cured hickory-smoked bacon, American, lettuce, tomato & tangy BBQ sauce. 900 cal | 12.49

Hamburguesa La Vaquera con Salsa BBQ