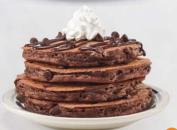

#### **Mexican Churro**

Four buttermilk pancakes layered with a fiesta of warm cinnamon spread, crunchy mini-churros & sweet cream cheese icing. Crowned with whipped topping. 1020 cal | 9.99

Panqueques Mexicanos con

#### **Italian Cannoli**

Three buttermilk pancakes rolled & filled with sweet Ricotta cream & chocolate pieces topped with crunchy cannoli pieces, chocolate chips & crowned with whipped topping. 970 cal | 9.99

Panqueques Italianos Cannoli