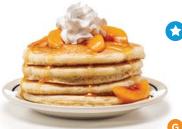

## Rooty Tooty Fresh 'N Fruity

Four buttermilk pancakes (500 cal). Topped with choice of peach topping (adds 60 cal) or glazed strawberries (adds 50 cal). 9.99

G Make it Gluten-Friendly!

490 cal | 9.99

Panqueques Rooty Tooty Fresh 'N Fruity®