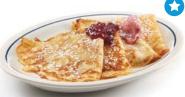

#### Swedish Crepes

Four delicate crepes topped with sweet-tart lingonberries & lingonberry butter.
600 cal | 10.99

Crepas Suecas