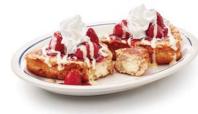

#### **New York Cheesecake**

Four buttermilk pancakes filled with cheesecake bites & topped with glazed strawberries. 920 cal | 9.99

Panqueques con Trocitos de Pastel de Queso Nueva York