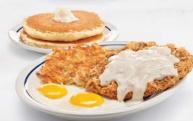

## **Country Fried Steak & Eggs**

A golden-battered beef steak smothered in country gravy. Served with 2 eggs\* your way, hash browns & 2 buttermilk pancakes. 1480-1580 cal | 15.49 Bistec Campestre Frito y Huevos