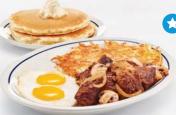

#### Breakfast Sampler

Two eggs\* your way, 2 bacon strips, 2 pork sausage links, 2 thick-cut pieces of ham, hash browns & 2 buttermilk pancakes. 970-1070 cal | 14.49 Desayuno Sampler

#### **Split Decision Breakfast**

Two eggs\* your way, 2 bacon strips, 2 pork sausage links, 2 triangles of French toast & 2 buttermilk pancakes. 990-1100 cal | 14.49

Desayuno Decisión Dividida