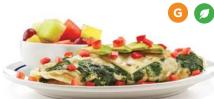

#### **Grilled Chicken & Veggie Salad**

Freshly grilled chicken breast, fresh sliced tomato, red onions, avocado, mushrooms & a grilled lemon on mixed greens & crisp romaine tossed in honey balsamic vinaigrette. 700 cal | 12.49