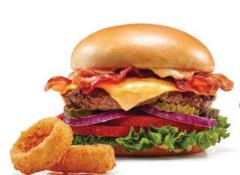

#### The Classic with Bacon

Only bacon can improve upon a Classic. Our custom-cured hickory-smoked bacon, American, lettuce, tomato, red onion, pickles & our signature IHOP® Sauce. 760 cal | 12.49

Make it Gluten-Friendly! 790 cal | 12.49

Double it up with an extra patty & cheese! adds 360 cal | 2.99

Hamburguesa La Clásica con Queso y