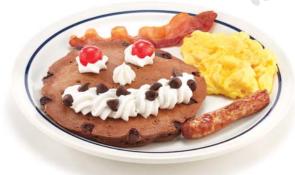

#### Funny Face Pancake Combo

Served with 1 scrambled egg, 1 bacon strip & 1 pork sausage link.
540 cal | 6.29
Funny Face® Combo de Panqueque