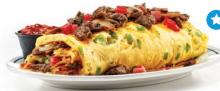

#### Big Steak Omelette

Steak, hash browns, green peppers, onions, mushrooms, tomatoes & Cheddar. Served with our salsa. 1080 cal | 16.49 Omelette de Bistec

Grilled chicken breast with Poblano & red bell peppers, roasted onions, Jack & Cheddar & our salsa topped with sour cream. Served with a fresh grilled Serrano pepper. 950 cal | 14.99