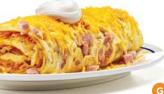

#### **Classic Breakfast Crepes**

Two crepes stuffed with scrambled eggs, bacon, ham & White Cheddar. Topped with a creamy White Cheddar sauce. 1000 cal | 12.49

Crepas Clásicas de Desayuno