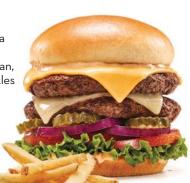

#### **Mega Monster** Cheeseburger

No need to fear this Monster. Two premium steakburger patties, American and White Cheddar cheeses, lettuce, tomato, red onion, pickles & our signature IHOP® Sauce. 1060 cal | 14.49

Make it Gluten-Friendly! 1090 cal | 14.49 Hamburguesa Mega Grande con Queso