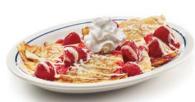

## Strawberries & Cream Crepes

Four delicate crepes topped with glazed strawberries & vanilla cream drizzle.
710 cal | 10.99

Crepas con Fresas y Crema de Vainilla