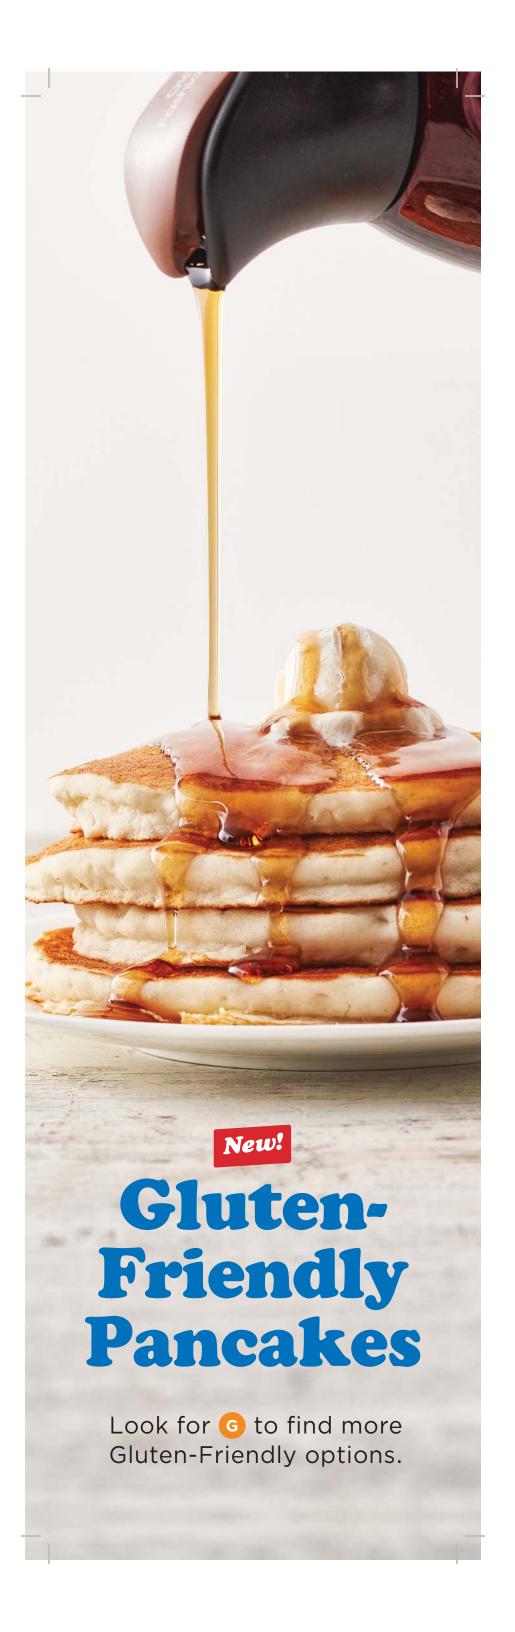

#### New!

#### **G** Gluten-Friendly Pancakes

Four fluffy, gluten-friendly pancakes<sup>†</sup> topped with whipped real butter. 540 cal | 8.99 Available in a 2-stack. 300 cal | 4.99 Panqueques Gluten-Friendly

G IHOP defines gluten-friendly as menu items prepared without gluten-containing ingredients based on information from our approved suppliers. We do not claim that items marked as gluten-friendly are "gluten free" because we cannot confirm that they meet the FDA's definition of "gluten free" (< 20 parts per million of gluten). Because we have multiple sources of gluten in our shared cooking and prep areas, including common fryer oil, we are unable to guarantee that any menu item can be completely free of gluten or allergens.