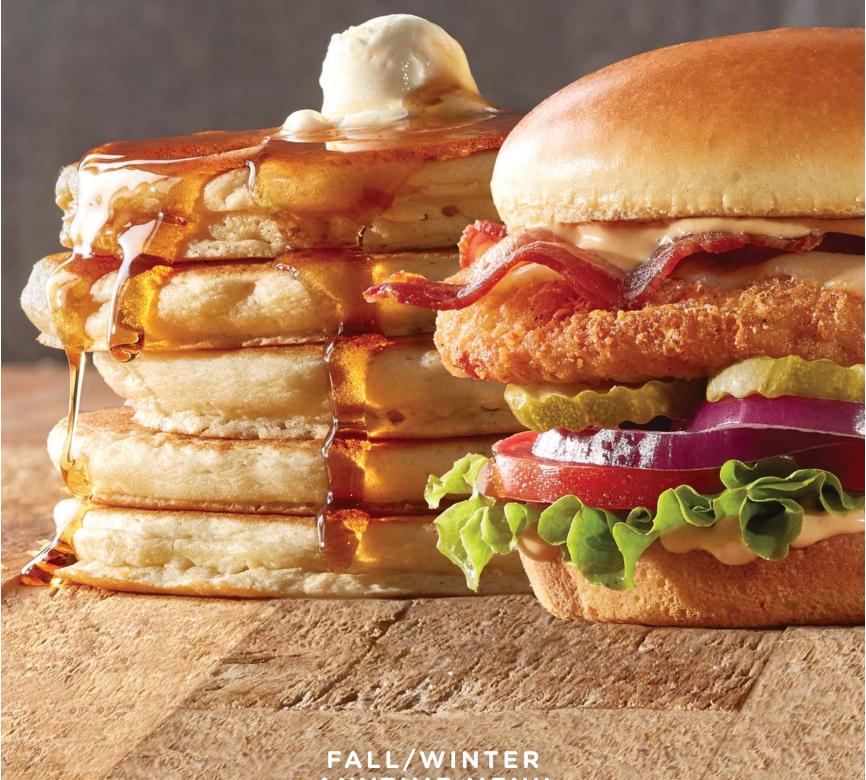

# Our chicken stacks up to our pancakes.

#### **Chicken & Waffles**

Four buttermilk crispy chicken breast strips & our Belgian waffle<sup>†</sup>. Served with choice of buttermilk ranch, honey mustard or IHOP® Sauce. 1260-1310 cal | 13.99 Pollo y Waffles

#### **Original Chicken** Sandwich

Freshly grilled or buttermilk crispy chicken breast, White Cheddar, custom-cured hickory-smoked bacon, lettuce, tomato, red onion, pickles & our signature IHOP® Sauce on a Brioche bun. 650/770 cal | 12.49