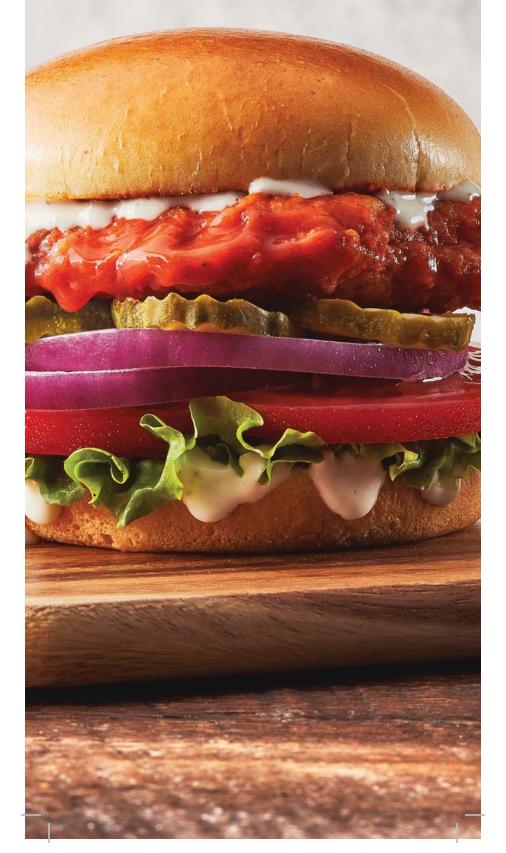

## Spicy Buffalo Chicken Sandwich

Made with all-natural chicken breast and tossed in Frank's Red Hot®
Buffalo Sauce.