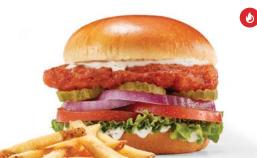

#### Spicy Buffalo **Chicken Sandwich**

Buttermilk crispy chicken breast tossed in Frank's RedHot® Buffalo sauce, lettuce, tomato, red onion, pickles & buttermilk ranch on a Brioche bun. 620 cal | 12.49

Sándwich Picante de Pollo Búfalo

#### Gluten-Friendly with grilled chicken only. 680 cal | 12.49

Sándwich de Pechuga de Pollo Asada o Frita con Tocino