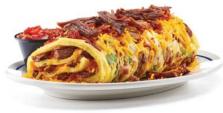

### The Wrap of

A French-toasted wrap, griddled to perfection and filled with ham, carved roasted turkey breast, Swiss, White Cheddar & a side of lingonberry jam. 1190 cal | 12.99

### **Monte Cristo**

Envuelto de Monte Cristo