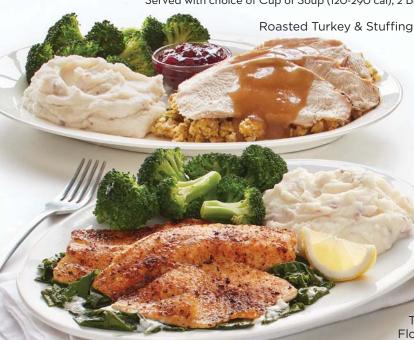

## Entrées

Served with choice of Cup of Soup (120-290 cal), 2 Buttermilk Pancakes (310 cal) or Side Salad (60-300 cal).

Sirloin Steak Tips & Crispy Shrimp

Tilapia Florentine

#### Tilapia Florentine •

Two seasoned fillets grilled & served over a bed of creamy spinach.
Served with your choice of 2 sides.
490 cal | 13.99

Tilapia a la Florentina

#### **Roasted Turkey & Stuffing •**

Carved roasted turkey breast topped with turkey gravy, cornbread stuffing, lingonberries & your choice of 2 sides. 640 cal | 12.99

Pavo Asado y Relleno