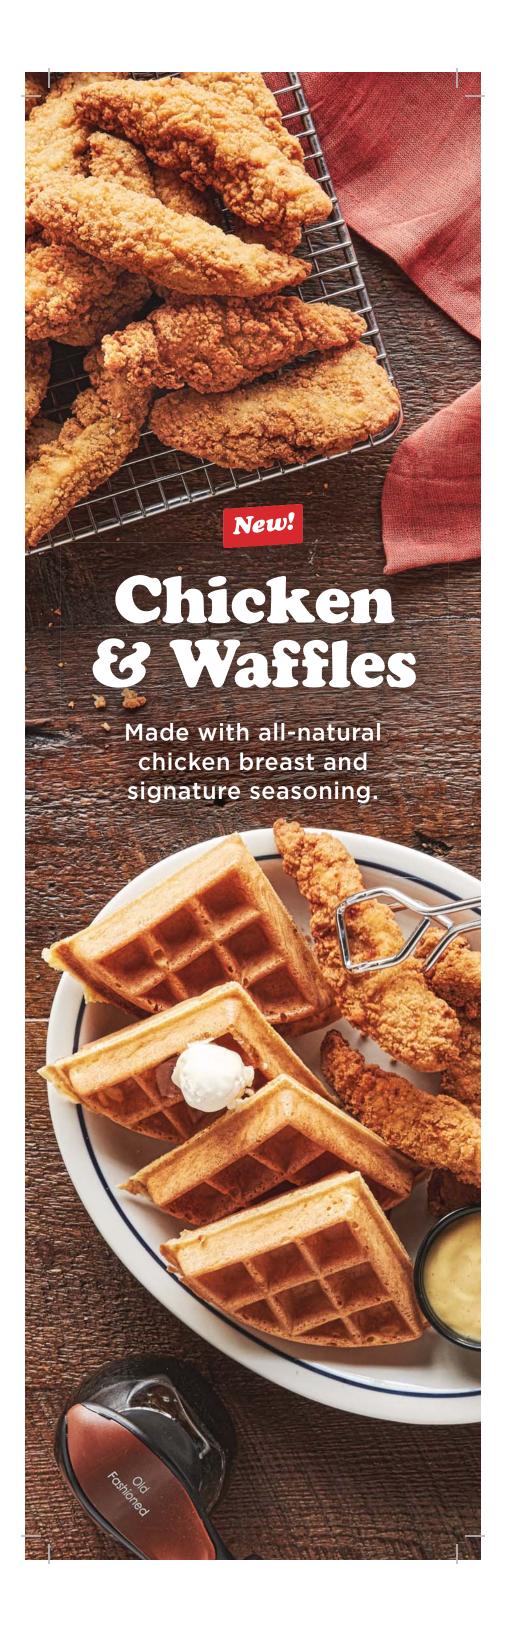

#### New!

#### **Chicken & Waffles**

Four buttermilk crispy chicken breast strips & our Belgian waffle<sup>†</sup>. Served with choice of buttermilk ranch, honey mustard or IHOP® Sauce. 1260-1310 cal | 13.99 Pollo y Waffles