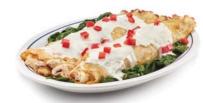

## Chicken Florentine Crepes

Two crepes filled with grilled chicken breast, mushrooms, onions & Swiss on a bed of spinach. Topped with White Cheddar sauce & fresh tomatoes. 860 cal | 13.49

Crepas de Pollo a la Florentina