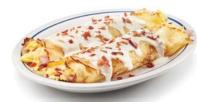

#### **Classic Breakfast Crepes**

Two crepes stuffed with scrambled eggs, bacon, ham & White Cheddar. Topped with a creamy White Cheddar sauce. 1000 cal | 12.49

Crepas Clásicas de Desayuno