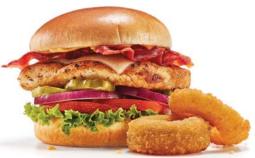

#### **Original Chicken** Sandwich

Freshly grilled or buttermilk crispy chicken breast, White Cheddar, custom-cured hickory-smoked bacon, lettuce, tomato, red onion, pickles & our signature IHOP® Sauce on a Brioche bun. 650/770 cal | 12.49