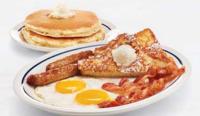

## **Our Original French Toast**

Six triangles topped with whipped real butter & dusted with powdered sugar. 740 cal | 10.99

**Stuffed French Toast**Two cinnamon-raisin triangles

(890 cal). Topped with choice

of strawberry vanilla (adds

170 cal), peach vanilla (adds

180 cal) or glazed strawberries

Pan Francés Relleno con Crema Dulce

Nuestro Pan Francés Original

with sweet cream filling

(adds 100 cal). 11.99