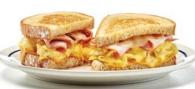

### The Wrap of

A French-toasted wrap, griddled to perfection and filled with ham, carved roasted turkey breast, Swiss, White Cheddar & a side of lingonberry jam. 1190 cal | 12.99

### **Monte Cristo**

Envuelto de Monte Cristo