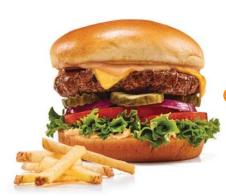

#### The Classic

Truly a classic burger. American, lettuce, tomato, red onion, pickles & our signature IHOP® Sauce. 670 cal | 11.49

Make it gluten-Friendly! 700 cal | 11.49

Hamburguesa La Clásica con Queso