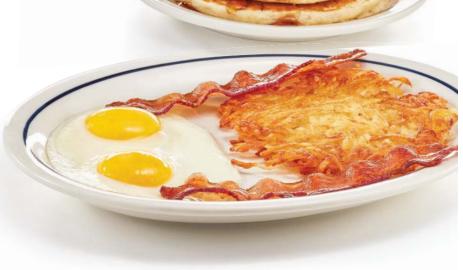

## – Create Your – Pancake Combo

Choice of any 2 same-flavored pancakes. 730-1270 cal | 13.49 Combo de Panqueques

**Make it Gluten-Friendly!** 720-1100 cal | 13.49

Pick your pancakes

+

2 Eggs\* your way

т

2 Bacon or sausage

+

Hash browns

Original Buttermilk Pancake Combo