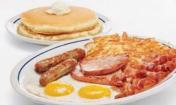

#### Breakfast Sampler

Two eggs\* your way, 2 bacon strips, 2 pork sausage links, 2 thick-cut pieces of ham, hash browns & 2 buttermilk pancakes. 970-1070 cal | 14.49 Desayuno Sampler

#### **Split Decision Breakfast**

Two eggs\* your way, 2 bacon strips, 2 pork sausage links, 2 triangles of French toast & 2 buttermilk pancakes. 990-1100 cal | 14.49

Desayuno Decisión Dividida