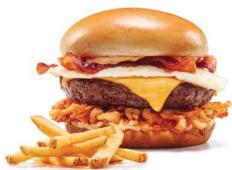

#### **Cali Garlic Butter**

Take a bite out of garlic buttery goodness. Topped with savory house-made garlic butter, custom-cured hickory-smoked bacon, White Cheddar cheese, lettuce, tomato, onion & mayo. 850 cal | 12.49

Make it Gluten-Friendly! 880 cal | 12.49

Hamburguesa con Mantequilla de Ajo