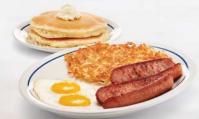

#### **Smokehouse Combo**

Two jumbo smoked sausage links served with 2 eggs\* your way, hash browns & 2 buttermilk pancakes. 1150-1250 cal | 14.49

Combo de Salchichas Ahumadas