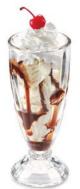

#### **6** Ice Cream Sundae

Three scoops of vanilla ice cream with choice of chocolate sauce or glazed strawberries.

410/360 cal | 5.99

Helado de Vainilla con Chocolate o Fresas Glaseadas