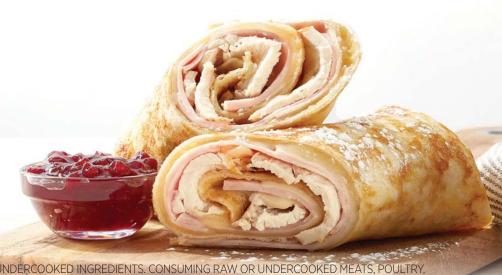

### The Wrap of

A French-toasted wrap, griddled to perfection and filled with ham, carved roasted turkey breast, Swiss, White Cheddar & a side of lingonberry jam. 1190 cal | 12.99

### **Monte Cristo**

Envuelto de Monte Cristo