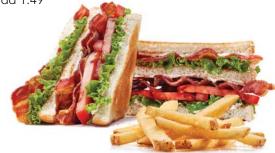

#### **Double BLT**

Double-decker with 6 strips of bacon, lettuce, tomato & mayonnaise on white toast. 670 cal | 11.49 Sándwich Doble de Tocino