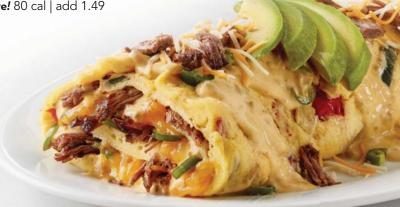

Add avocado to any omelette! 80 cal | add 1.49

## Colorado Omelette Bacon, shredded beef, pork

sausage & ham with green peppers, onions & Cheddar. Served with our salsa. 1110 cal | 16.49

Omelette Colorado