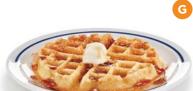

Our traditional golden-brown Belgian waffle† topped with whipped real butter. 590 cal | 10.99 Waffle Belga