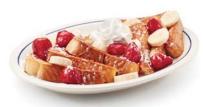

## Strawberries & Cream Crepes

Four delicate crepes topped with glazed strawberries & vanilla cream drizzle.
710 cal | 10.99

Crepas con Fresas y Crema de Vainilla