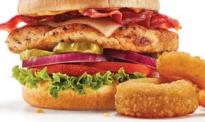

#### **Original Chicken** Sandwich

Freshly grilled or buttermilk crispy chicken breast, White Cheddar, custom-cured hickory-smoked bacon, lettuce, tomato, red onion, pickles & our signature IHOP® Sauce on a Brioche bun. 650/770 cal | 12.49